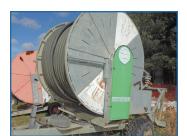

**BAUER 85TX** 

3.0" x 900' Infeed Hose

**\$7,700** 

**BAUER 120TIH** 

4.0" x 990' Infeed Hose

\$9,700

**AG-RAIN** 

4.0" x 1,250' Infeed Hose 7 Year Old Hose