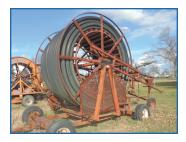

**BAUER 85TX** 

3.0" x 900' Infeed Hose

**\$7,700** 

**BAUER 120TIH** 

4.0" x 990' Infeed Hose

\$9,700

**AG-RAIN** 

4.0" x 1,250' Infeed Hose 7 Year Old Hose